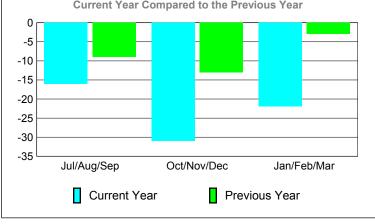

## YTD Status Quo Clubs 2009-2010

Status Quo Clubs Compared to Status Quo Members

6
4
2
0
-2
-4
-6

Jul/Aug/Sep Oct/Nov/Dec Jan/Feb/Mar

Status Quo Clubs Total Status Quo Members

| Membership Results   2009-2010     Membership 2008-2009                                                                                                                                                                                                                                                                               | <u> </u>    |      |     |         |         |         |  |
|---------------------------------------------------------------------------------------------------------------------------------------------------------------------------------------------------------------------------------------------------------------------------------------------------------------------------------------|-------------|------|-----|---------|---------|---------|--|
| Month         Memb Goal         New Memb Memb         Dropped Memb         Loss of Memb           Jul/Aug/Sep         40         60         -76         -16         -9           Oct/Nov/Dec         10         57         -88         -31         -13           Jan/Feb/Mar         15         45         -67         -22         -3 |             |      |     |         |         |         |  |
| Oct/Nov/Dec         10         57         -88         -31         -13           Jan/Feb/Mar         15         45         -67         -22         -3                                                                                                                                                                                  | Month       | Memb | New | Dropped | Loss of | Loss of |  |
| Jan/Feb/Mar 15 45 -67 -22 -3                                                                                                                                                                                                                                                                                                          | Jul/Aug/Sep | 40   | 60  | -76     | -16     | -9      |  |
| 10 10 01 22                                                                                                                                                                                                                                                                                                                           | Oct/Nov/Dec | 10   | 57  | -88     | -31     | -13     |  |
| Totals 65 162 -231 -69 -25                                                                                                                                                                                                                                                                                                            | Jan/Feb/Mar | 15   | 45  | -67     | -22     | -3      |  |
|                                                                                                                                                                                                                                                                                                                                       | Totals      | 65   | 162 | -231    | -69     | -25     |  |