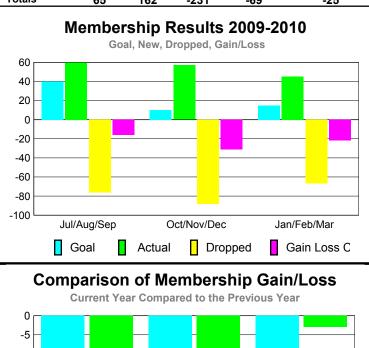

## YTD Status Quo Clubs 2009-2010

Status Quo Clubs Compared to Status Quo Members

6
4
2
0
-2
-4
-6

Jul/Aug/Sep Oct/Nov/Dec Jan/Feb/Mar

Status Quo Clubs Total Status Quo Members

| Membership Results   2009-2010     Membership 2008-2009                                                                                                                                                                                                                                                                               | <u> </u>    |      |     |         |         |         |  |
|---------------------------------------------------------------------------------------------------------------------------------------------------------------------------------------------------------------------------------------------------------------------------------------------------------------------------------------|-------------|------|-----|---------|---------|---------|--|
| Month         Memb Goal         New Memb Memb         Dropped Memb         Loss of Memb           Jul/Aug/Sep         40         60         -76         -16         -9           Oct/Nov/Dec         10         57         -88         -31         -13           Jan/Feb/Mar         15         45         -67         -22         -3 |             |      |     |         |         |         |  |
| Oct/Nov/Dec         10         57         -88         -31         -13           Jan/Feb/Mar         15         45         -67         -22         -3                                                                                                                                                                                  | Month       | Memb | New | Dropped | Loss of | Loss of |  |
| Jan/Feb/Mar 15 45 -67 -22 -3                                                                                                                                                                                                                                                                                                          | Jul/Aug/Sep | 40   | 60  | -76     | -16     | -9      |  |
| 10 10 01 22                                                                                                                                                                                                                                                                                                                           | Oct/Nov/Dec | 10   | 57  | -88     | -31     | -13     |  |
| Totals 65 162 -231 -69 -25                                                                                                                                                                                                                                                                                                            | Jan/Feb/Mar | 15   | 45  | -67     | -22     | -3      |  |
|                                                                                                                                                                                                                                                                                                                                       | Totals      | 65   | 162 | -231    | -69     | -25     |  |